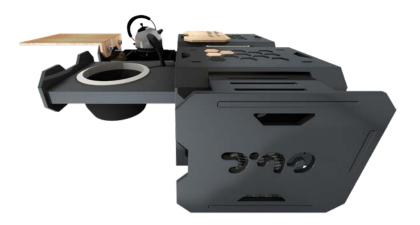

#### PREPARATION AND WA-SHING MODULE

M2 designed for food preparation and washing, with an extendable dedicated storage area for objects. It includes:

A 5L food-grade water tank for clean water supply. A Colpaz showerhead with faucet and remote control, adjustable with a rechargeable battery. An extendable sink with water containment. A solid oak cutting board for food prep. A wooden top with protective elements. A metal surface for magnetic accessories. Adjustable feet for height customization. M2 combines practicality and versatility, ensuring you an efficient and organized workspace.

Extendable compartment 0 < 250 mm

\*Photos are for illustration only. Actual technical specification will depend on the type of vehicle.