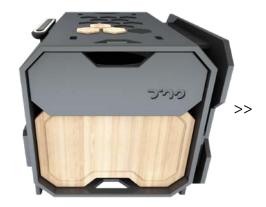

#### COOKING MODULE

M1 is the module designed for preparation, cooking, and storage of tableware and other objects. It is equipped with:

A Campingaz Bistro 3 gray/chrome gas stove with an integrated cylinder, which is not fixed and can also be used outside the module.

Double storage drawer for utensils and accessories. An additional countertop to extend the working surface.

A wooden top with protective elements.

A metal surface for magnetic accessories.

Adjustable feet for height customization.

Designed to be functional and flexible, M1 adapts to different needs while providing, efficiency and practicality.