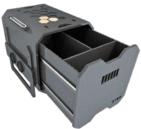

#### STORAGE MODULE (FOR EVERYTHING YOU NEED)

M3 is designed to store everything you want to take twith you. It features the following elements: A removable storage compartment with adjustable internal dividers for customized organization. A wooden top with protective elements. A metal surface for magnetic accessories. Adjustable feet for height customization. M3 offers flexibility and convenience, keeping your essentials organized and easily accessible.