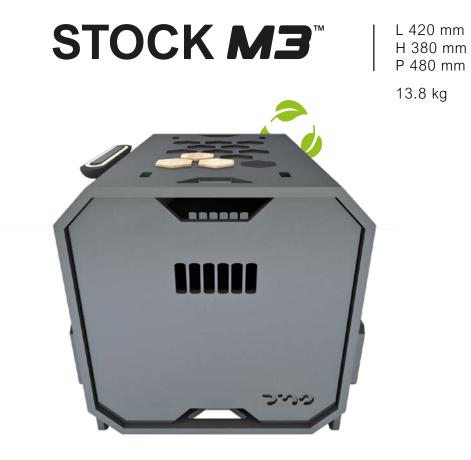

#### STORAGE MODULE (FOR EVERYTHING YOU NEED)

M3 is designed to store everything you want to take twith you. It features the following elements: A removable storage compartment with adjustable internal dividers for customized organization. A wooden top with protective elements. A metal surface for magnetic accessories. Adjustable feet for height customization. M3 offers flexibility and convenience, keeping your essentials organized and easily accessible.

#### PLUS | ADVANTAGES

**7.77** | 9 | STOCH

L 420 mm H 380 mm P 480 mm

10.8 kg