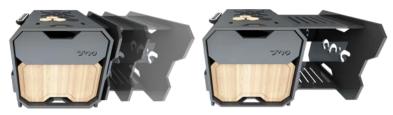

## UNIVERSAL DESIGN

Thanks to a lateral extension system of the M2 module and a vertical adjustment of all modules, Stock adapts to most vehicles.

#### PREPARATION AND WA-SHING MODULE

M2 designed for food preparation and washing, with an extendable dedicated storage area for objects. It includes:

A 5L food-grade water tank for clean water supply. A Colpaz showerhead with faucet and remote control, adjustable with a rechargeable battery. An extendable sink with water containment. A solid oak cutting board for food prep. A wooden top with protective elements. A metal surface for magnetic accessories. Adjustable feet for height customization. M2 combines practicality and versatility, ensuring you an efficient and organized workspace.

Extendable compartment 0 < 250 mm

\*Photos are for illustration only. Actual technical specification will depend on the type of vehicle.