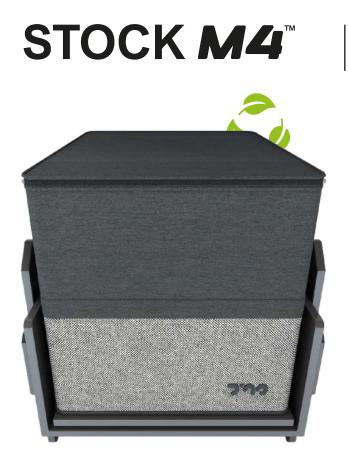

#### FOOD STORAGE MODULE

M4 is the ideal module for storing and preserving food, ensuring freshness and practicality in any situation. It is equipped with a thermal bag, designed to keep food and beverages at the desired temperature for extended periods.

For added convenience, M4 includ es a sliding shelf, allowing for easy access and optimal organization of stored items. The adjustable feet ensure stability on different surfaces, making it adaptable to various environments.

With its thoughtful design and functionality, M4 is the perfect companion for keeping your ingredients fresh and within reach, whether you're on the go or setting up a temporary kitchen space.