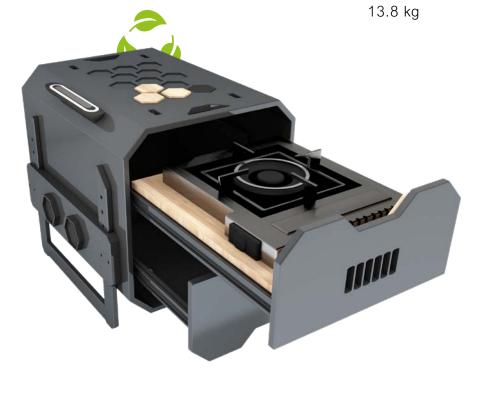

#### COOKING MODULE

M1 is the module designed for preparation, cooking, and storage of tableware and other objects. It is equipped with:

A Campingaz Bistro 3 gray/chrome gas stove with an integrated cylinder, which is not fixed and can also be used outside the module.

Double storage drawer for utensils and accessories. An additional countertop to extend the working surface.

A wooden top with protective elements.

A metal surface for magnetic accessories.

Adjustable feet for height customization.

Designed to be functional and flexible, M1 adapts to different needs while providing, efficiency and practicality.