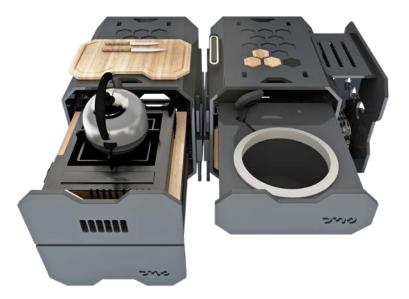

#### COOKING MODULE

M1 is the module designed for preparation, cooking, and storage of tableware and other objects. It is equipped with:

A Campingaz Bistro 3 gray/chrome gas stove with an integrated cylinder, which is not fixed and can also be used outside the module.

Double storage drawer for utensils and accessories. An additional countertop to extend the working surface.

A wooden top with protective elements.

A metal surface for magnetic accessories.

Adjustable feet for height customization.

#### PREPARATION AND WA-SHING MODULE

M2 designed for food preparation and washing, with an extendable dedicated storage area for objects. It includes:

A 5L food-grade water tank for clean water supply. A Colpaz showerhead with faucet and remote control, adjustable with a rechargeable battery. An extendable sink with water containment. A solid oak cutting board for food prep. A wooden top with protective elements. A metal surface for magnetic accessories. Adjustable feet for height customization. M2 combines practicality and versatility, ensuring you an efficient and organized workspace.