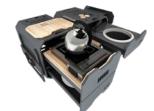

#### COOKING MODULE

M1 is the module designed for preparation, cooking, and storage of tableware and other objects. It is equipped with:

A Campingaz Bistro 3 gray/chrome gas stove with an integrated cylinder, which is not fixed and can also be used outside the module.

Double storage drawer for utensils and accessories. An additional countertop to extend the working surface.

A wooden top with protective elements.

A metal surface for magnetic accessories.

Adjustable feet for height customization.