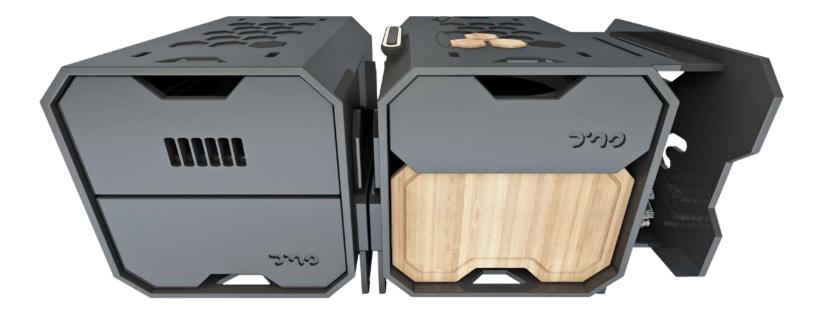

#### COMPOSITION **4 MODULES**

The modules can be easily configured in different ways. This allows for optimizing space based on needs, such as increasing cargo capacity for a trip or creating more space for everyday use. They can be purchashed separately.

| M1 COOCKING

-----

| M2 WATER ANDPREPARATION

| M3 STORAGE

.....

| M4 COOLER BAG

\*Photos are for illustration only. Actual technical specification will depend on the type of vehicle.

**7.77** | 6 | STOCH

#### COOKING MODULE

M1 is the module designed for preparation, cooking, and storage of tableware and other objects. It is equipped with:

A Campingaz Bistro 3 gray/chrome gas stove with an integrated cylinder, which is not fixed and can also be used outside the module.

#### PREPARATION AND WA-SHING MODULE

M2 designed for food preparation and washing, with an extendable dedicated storage area for objects. It includes:

A 5L food-grade water tank for clean water supply. A Colpaz showerhead with faucet and remote control, adjustable with a rechargeable battery. An extendable sink with water containment. A solid oak cutting board for food prep. A wooden top with protective elements. A metal surface for magnetic accessories. Adjustable feet for height customization. M2 combines practicality and versatility, ensuring you an efficient and organized workspace.