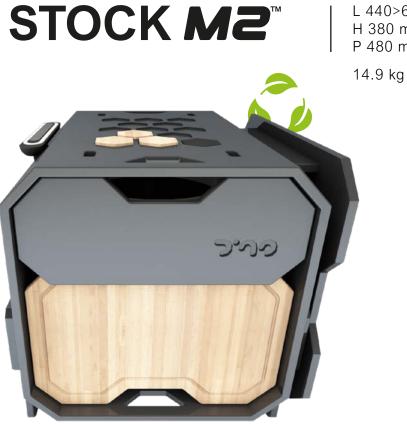

#### PLUS | ADVANTAGES

1 440>690mm H 380 mm P 480 mm

#### PREPARATION AND WA-SHING MODULE

M2 designed for food preparation and washing, with an extendable dedicated storage area for objects. It includes:

A 5L food-grade water tank for clean water supply. A Colpaz showerhead with faucet and remote control, adjustable with a rechargeable battery. An extendable sink with water containment. A solid oak cutting board for food prep. A wooden top with protective elements. A metal surface for magnetic accessories. Adjustable feet for height customization. M2 combines practicality and versatility, ensuring you an efficient and organized workspace.

Extendable compartment 0 < 250 mm

\*Photos are for illustration only. Actual technical specification will depend on the type of vehicle.