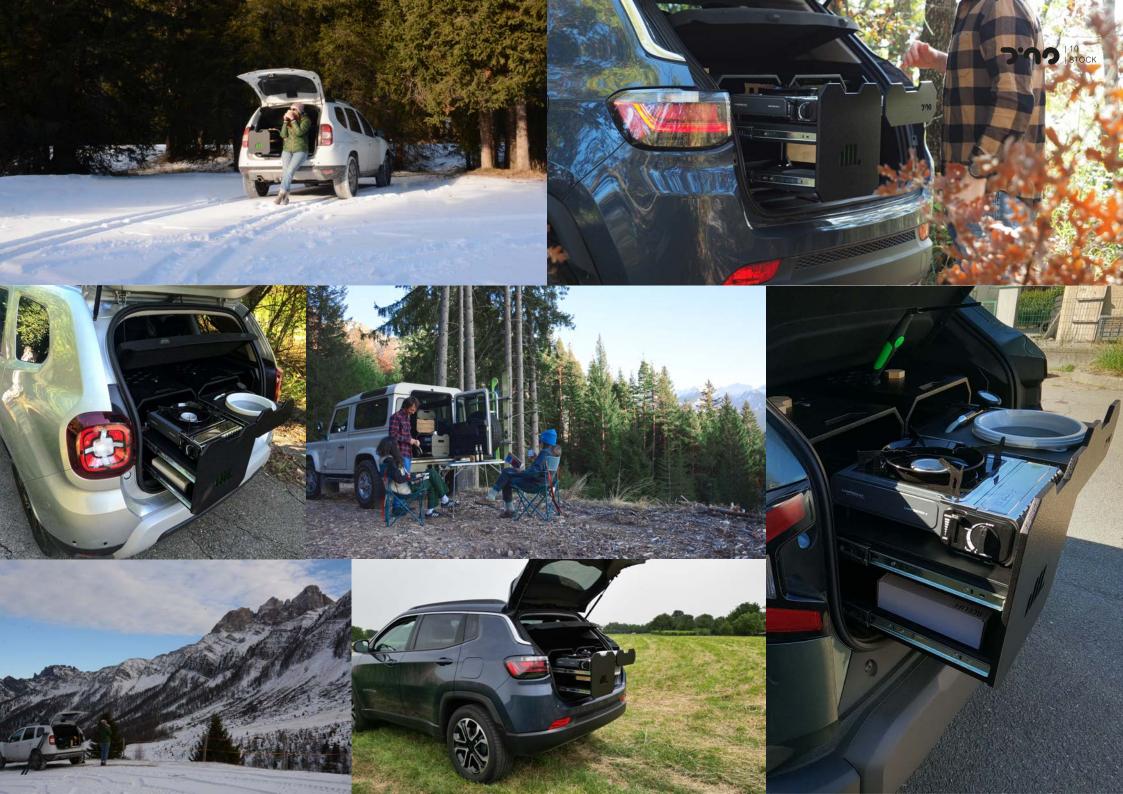

### MODULAR SYSTEM

STOCK is the new universal modular system, designed to offer maximum flexibility and adaptability to your car.

It allows you to organize and set up the trunk in a neat and multifunctional way.

Each module is compact, lightweight, and easy to transport, perfect for those who love adventure without compromising on comfort.

## UNIVERSAL DESIGN

Thanks to a lateral extension system of the M2 module and a vertical adjustment of all modules, Stock adapts to most vehicles.

# Why STOCK is the best solution for you?

**STOCK** is the best solution for single looking for practicality, versatility, and style in one product. It is a compact and universal camping box, suitable for all vehicles, easy to store, and quick to set up during stops.